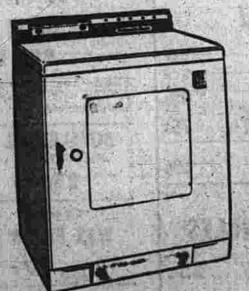

POPULAR DEMAND SPECIALS

NORGE

NORGE REFRIGERATOR VALUE!

• EGG NEST • 2 PORCELAIN CRISPERS

Rated No. 1 By Independent Research Laboratories

YOUR CHOICE

. 9 LB. CAPACITY

• 5-WAY RINSING

• 21-INCH BLOWER VAN e.5-WAY VENTING CLANT LINT SCREEN (LA" x 18"). • EXCLUSIVE TIME LINE CONTROL

. EXCLUSIVE 4-WAY DRYING

WE INSTALL - WE SERVICE WE DELIVER - WE GUARANTE • EXCLUSIVE TIME LINE CONTROL • EXCLUSIVE WAVE ACTION AGITATOR

• SUPER SPIN WATER EXTRACTOR

PLENTY OF EASY FREE PARKING

NORMAN'S

NORMAN'S

OPEN DAILY 9 A.M. to 7 P.M.

LIBERAL TRADE-IN ON OTHER FAMOUS MAKES

STARTING SUNDAY, MAY

22 and CONTINUING THROUGH LABOR DAY